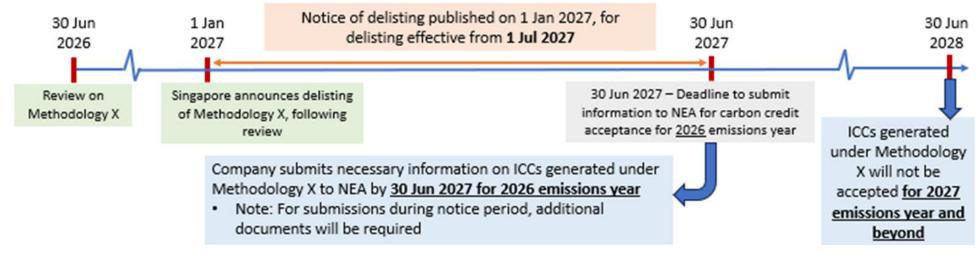

### **Points to Note**

| Areas                 | Key Points                                                                                                                                                                                                                                                                                                                                                                         | Other Important Remarks                                                                                                                                                                                                                                                                                                                                                                                          |
|-----------------------|------------------------------------------------------------------------------------------------------------------------------------------------------------------------------------------------------------------------------------------------------------------------------------------------------------------------------------------------------------------------------------|------------------------------------------------------------------------------------------------------------------------------------------------------------------------------------------------------------------------------------------------------------------------------------------------------------------------------------------------------------------------------------------------------------------|
| ICC that are delisted | <ol> <li>Carbon credit methodologies and programmes<br/>that no longer meet SG's Eligibility Criteria (EC)<br/>based on latest available science/evidence will<br/>be delisted by NEA.</li> <li>NEA will publish a Notice of Delisting before<br/>removing them from the Eligibility List on the<br/>immediate 1 July.</li> <li>See below for illustration on timeline.</li> </ol> | <ul> <li>Before the Notice of Delisting is published, methodologies and programmes will be indicated as 'under review' in the Project Register.</li> <li>During the notice period, TFs may continue to submit the Notice of ICC Use for the delisted ICC only if they are able to furnish additional documents to demonstrate that the ICC were sourced before the Notice of Delisting was published.</li> </ul> |