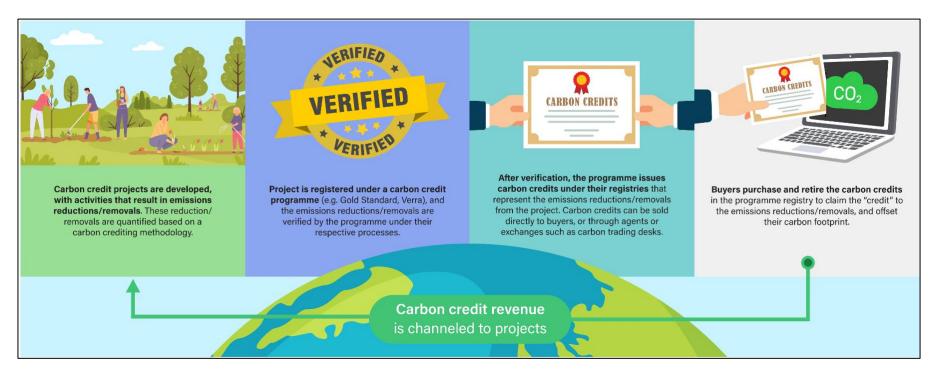

# **Sourcing for Eligible ICC**

There are two main steps for corporations to source for eligible ICC:

Step 1. Refer to the Carbon Markets Cooperation Website for information on the prevailing list of eligible host countries, CCPs, methodologies and projects

- The Government has published an Eligibility List outlining the eligible host countries, CCPs and methodologies based on our eligibility criteria outlined in the Carbon Pricing (Carbon Tax and Carbon Credits Registry) (Amendment) Regulations 2023. The Eligibility List will be reviewed annually to maintain relevance and the required environmental integrity standards.
- The Carbon Markets Cooperation website can be accessed here: <u>https://www.carbonmarkets-</u> cooperation.gov.sg

Step 2. Work with project developer (or through a third-party service provider) to develop projects or source eligible ICC from projects

- Corporations that wish to develop projects or source ICC from project developers may refer to the cooperation website for info on how to seek authorisation for projects, or existing projects that have been authorised under the IA for corresponding adjustments.
- The IA project register can be accessed here: <u>https://www.carbonmarkets-cooperation.gov.sg/project-register/overall-register/</u>